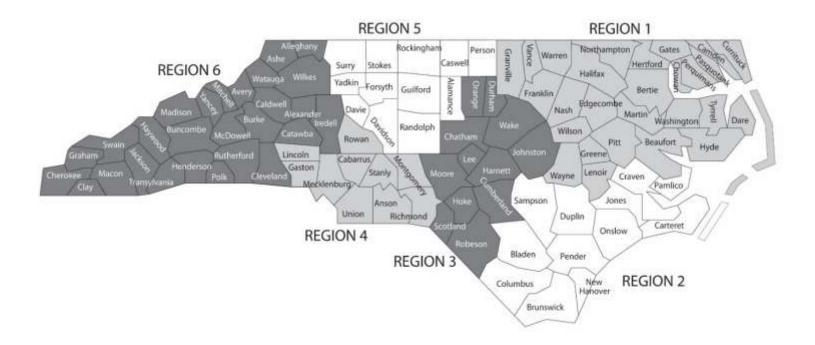

# BODYARMOR STATE GAMES HIGH SCHOOL SOFTBALL MAP & COACHES

# **REGION 1 – HEAD COACH**

Ricky Stallings – Perquimans 252-312-7384 ryd67@yahoo.com

# **REGION 2 – HEAD COACH**

Kenneth Monroe – New Bern 252-229-3388 kenneth.monroe@cravenk12.org

# **REGION 3 – HEAD COACH**

Alexandria Connelly – Green Level xcons713@gmail.com

## REGION 4 - HEAD COACH

Jimmy Greene – West Rowan 704-433-9999 jimmy@fgwhins.com

# **REGION 5 – HEAD COACH**

Danny Way – Eastern Alamance 336-437-4170 danny way@abss.k12.nc.us

# **REGION 6 – HEAD COACH**

Kevin Cruise – Kings Mountain klcruise@clevelandcountyschools.org